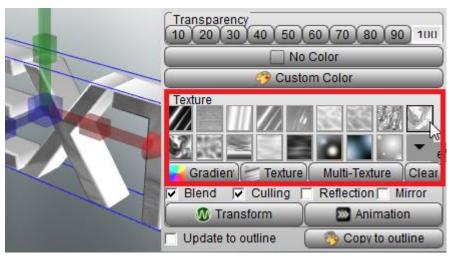

## **How to Make Metal and Glass Effects**

1. Select a 3D Text and select a reflection **Texture** for it.

2. Select Reflection and Mirror option.

3. Copy the text color and texture Settings to **outline**, Look the Metal Effect, It's Easy.

4. You can select any color blend of the Texture, and if you don't want blend of any color, don't select Blend option on the dialog.

5. If you want get the glass effect, you can set the Transparency. Set Text to 40 and set outline to 60. If you feel the color dark, don't select Blend option. Look! It's easy, amazing.