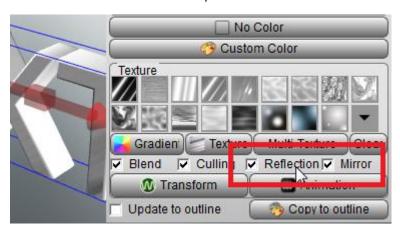

## **How to Make Metal and Glass Effects**

1. Select a 3D Text and select a reflection **Texture** for it.

2. Select Reflection and Mirror option.

3. Copy the text color and texture Settings to **outline**, Look the Metal Effect, It's Easy.