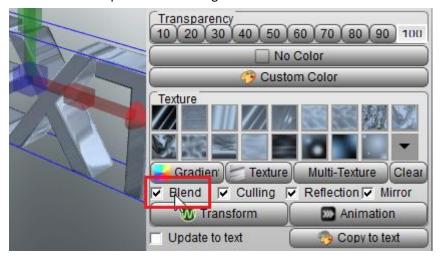

4. You can select any color blend of the Texture, and if you don't want blend of any color, don't select Blend option on the dialog.

5. If you want get the glass effect, you can set the Transparency. Set Text to 40 and set outline to 60. If you feel the color dark, don't select Blend option. Look! It's easy, amazing.