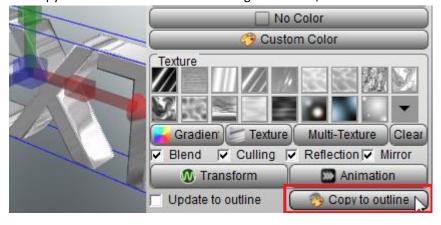

## **How to Make Metal and Glass Effects**

1. Select a 3D Text and select a reflection **Texture** for it.

2. Select Reflection and Mirror option.

3. Copy the text color and texture Settings to **outline**, Look the Metal Effect, It's Easy.