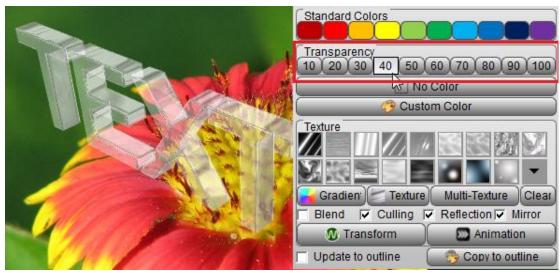

4. You can select any color blend of the Texture, and if you don't want blend of any color, don't select Blend option on the dialog.

5. If you want get the glass effect, you can set the Transparency. Set Text to 40 and set outline to 60. If you feel the color dark, don't select Blend option. Look! It's easy, amazing.